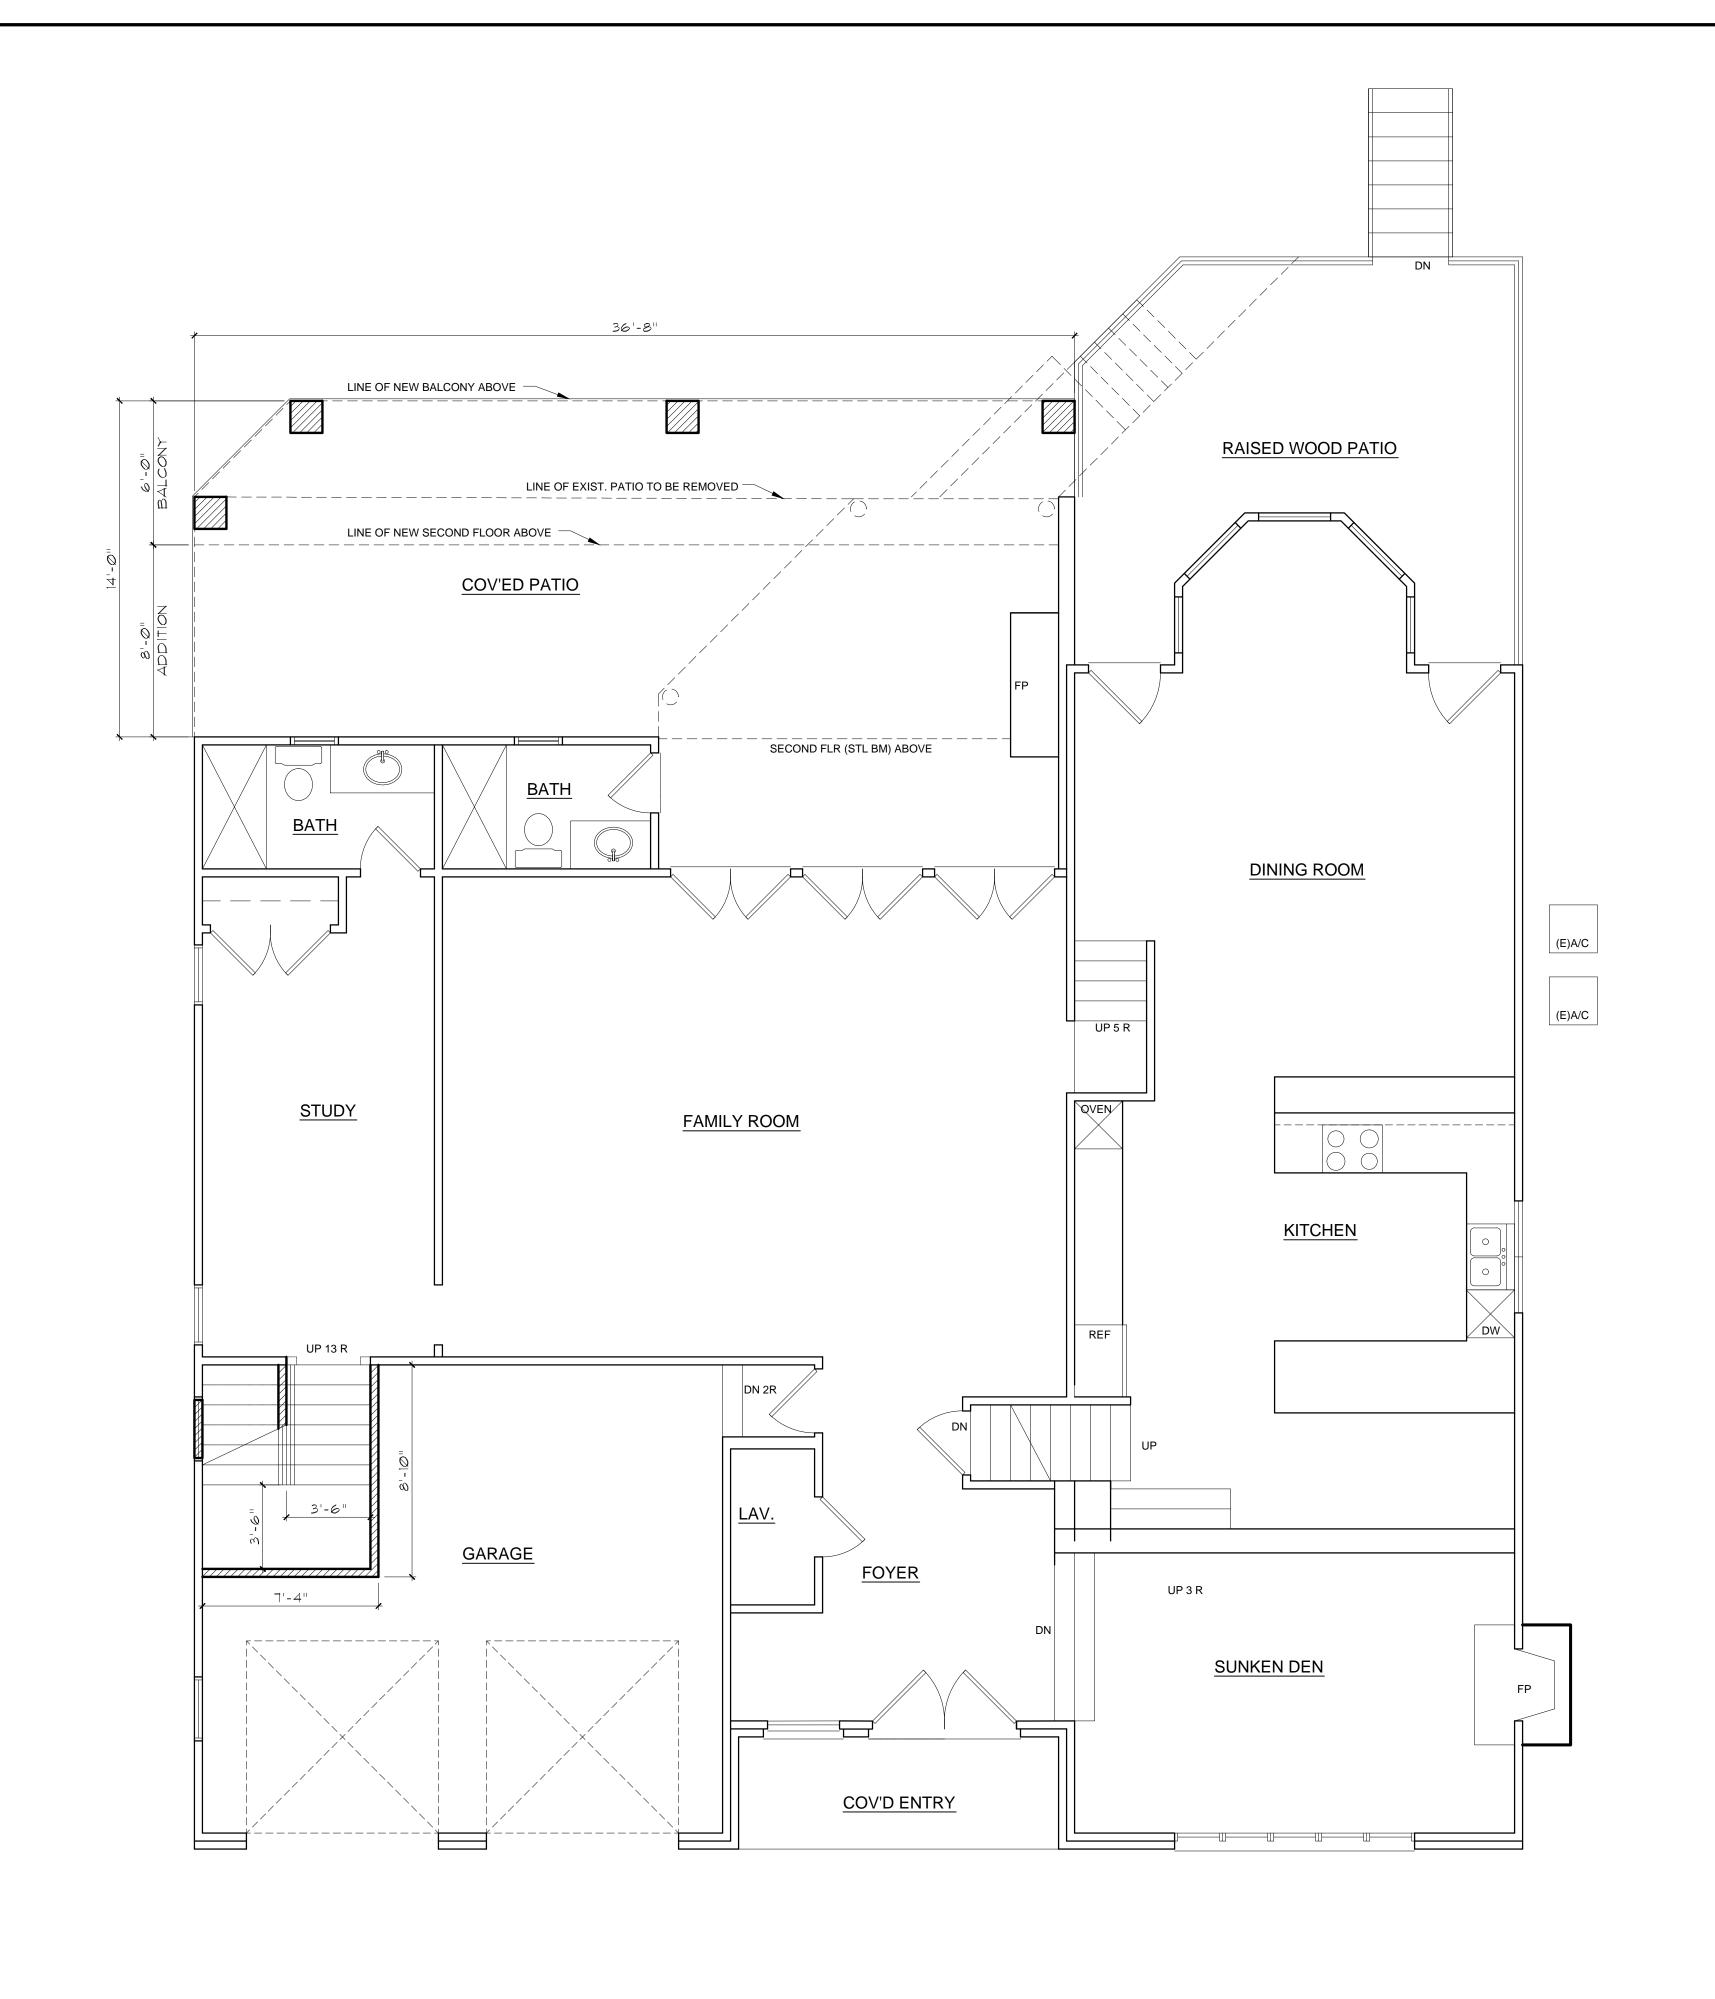

## FIRST FLOOR PLAN- PROPOSED SCALE: 1/4" = 1'-0"

W. LERMAN ARCHITECTURE

Architecture Land Planning Space Planning Interior Design

142 Route 35 South — Suite 207 Eatontown, NJ 07724 T: 732.222.3200 F: 732.542.2900

PROPOSED ALTERATION & ADDITIONS FOR:

TAWIL RESIDENCE

120 CORLIES AVE ALLENHURST, N.J.

| WALL LEG | GEND                        |          | POSED          |
|----------|-----------------------------|----------|----------------|
| SYMBOL   | DESCRIPTION                 |          | /              |
|          |                             |          |                |
|          | EXIST. WALL TO REMAIN       | DATE     | JOB NO         |
|          |                             | 7/3/19   | 2019-24        |
|          |                             | SCALE    | DWG. NO        |
|          | NEW WALL                    | AS NOTED |                |
|          |                             | DWN. BY  | 1 <b>A-1</b> 1 |
|          | EXISTING WALL TO BE REMOVED | MCF      |                |
|          | LANGING WALL TO DE RELIGIED | CHECKED  | 3 OF <b>5</b>  |
|          |                             | WML      |                |